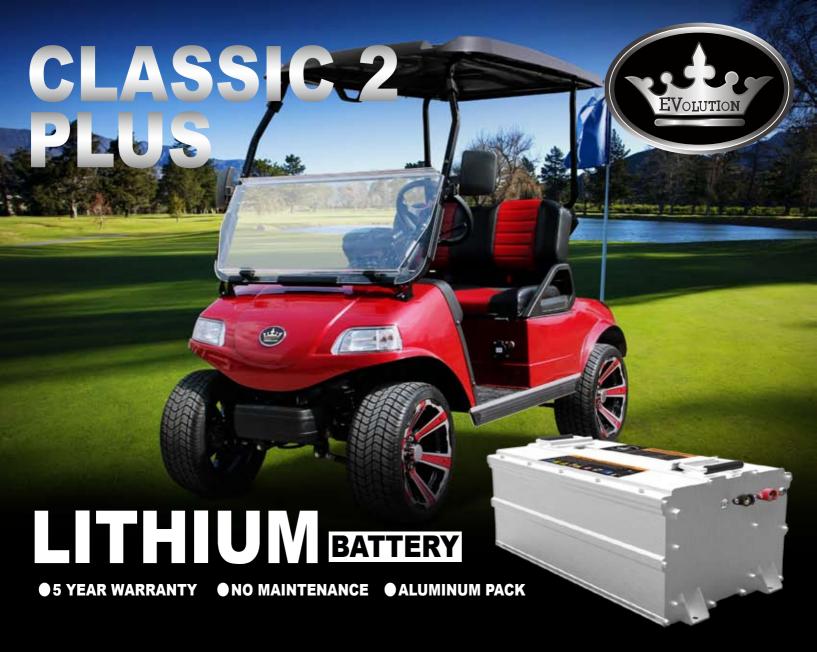

#### **DIMENSIONS**

Classic 2 plus: 94"x55"x72"

# **POWER**

48V lithium battery pack 48V 6.3KW AC motor 400 Amp Curtis AC controller 25mph max speed

# **FEATURES**

- Two tone seat
- Color matched Dash with four cup holders / cell phone holder
- 14"Alum Wheel with black insert/215/35R14 Radial DOT Tire colored decorative wheel trim
- USB
- 9 inch touchscreen with back-up camera (Radio,Music,Speedometer,Bluetooth,Back-up camera, Car App connetion)