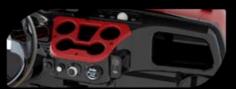

# **FEATURES**

- Two tone seat
- Color matched Dash with four cup holders / cell phone holder
- 14"Alum Wheel with black insert/215/35R14 Radial DOT Tire colored decorative wheel trim
- USB
- 9 inch touchscreen with back-up camera (Radio,Music,Speedometer,Bluetooth,Back-up camera, Car App connetion)

9 inch touchscreen with back-up camera

Color matched Dash with four cup holders/cell phone holder

14" Color Matched Radial DOT Tire

Two tone seat

Luxury steering wheel

Optional color

WHITE YELLOW BLUE RED BLACK COPPER
SILVE GOLD NAVY BLUE CANDY APPLE LIME GREEN