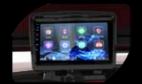

# **FEATURES**

- Two tone seat
- Color matched Dash with four cup holders / cell phone holder
- 14"Alum Wheel with black insert/215/35R14 Radial DOT Tire colored decorative wheel trim
- USB
- 9 inch touchscreen with back-up camera (Radio,Music,Speedometer,Bluetooth,Back-up camera, Car App connetion)

9 inch touchscreen with back-up camera

Color matched Dash with four cup holders/cell phone holder

14" Color Matched Radial DOT Tire

Two tone seat

Luxury steering wheel

Optional color

WHITE YELLOW BLUE RED BLACK COPPER
SILVE GOLD NAVY BLUE CANDY APPLE LIME GREEN