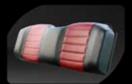

# **FEATURES**

- Two tone seat
- Color matched Dash with four cup holders / cell phone holder
- 14"Alum Wheel with black insert/215/35R14 Radial DOT Tire colored decorative wheel trim
- USB
- 9 inch touchscreen with back-up camera (Radio,Music,Speedometer,Bluetooth,Back-up camera, Car App connetion)

9 inch touchscreen with back-up camera

Color matched Dash with four cup holders/cell phone holder

14" Color Matched Radial DOT Tire

Two tone seat

Luxury steering wheel

Optional color

WHITE YELLOW BLUE RED BLACK COPPER
SILVE GOLD NAVY BLUE CANDY APPLE LIME GREEN